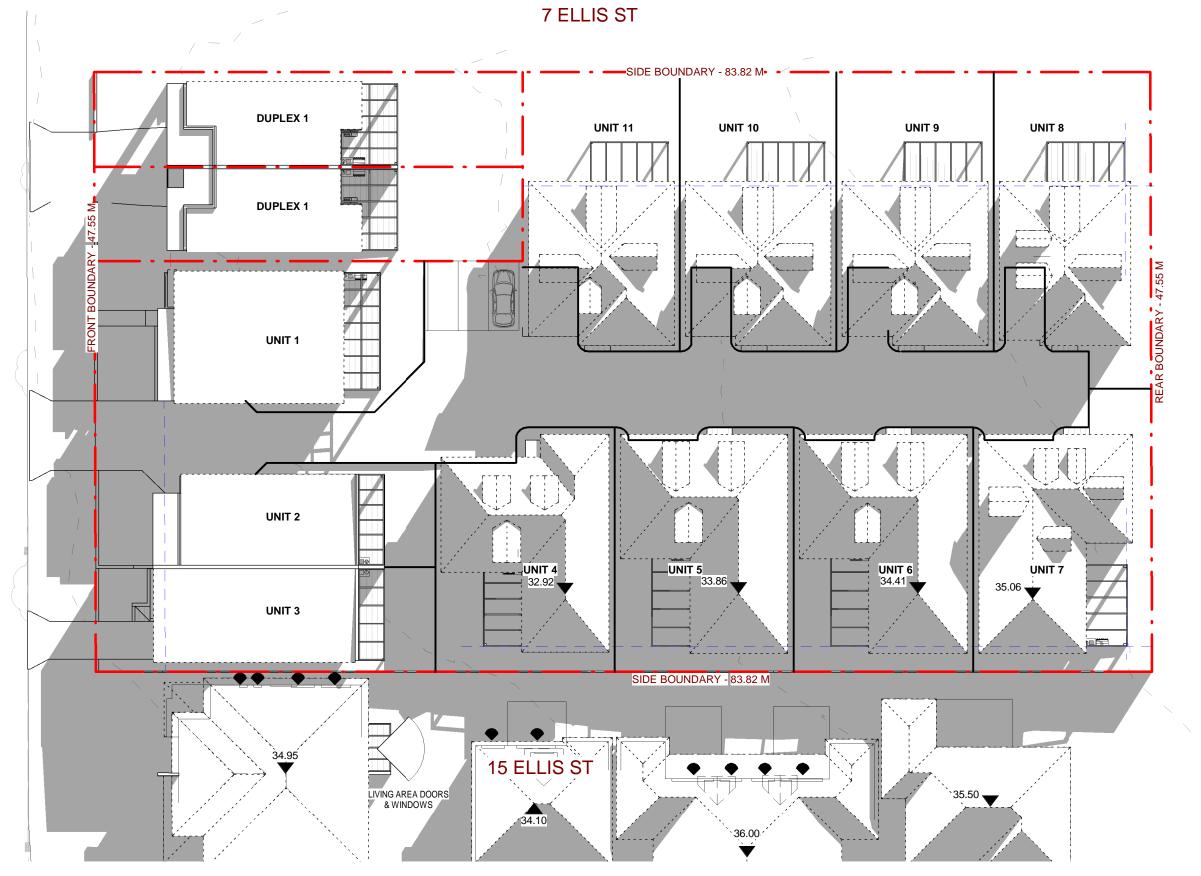

## 1 <u>21 JUNE - 9 AM</u> 1:300

- ALL DIMENSIONS ARE TO BE CHECKED ON SITE PRIOR TO ANY WORK COMMENCEMENT. - ALL DIMENSIONS ARE IN MILLIMETRES. - WRITTEN DIMENSIONS WILL TAKE PRECEDENCE

OVER SCALE

- GROUND LEVELS ARE APPROXIMATE ONLY. - ALL TIMBER FRAME WORKS SHALL BE IN

ACCORDANCE WITH TIMBER FRAME CODE.

| REVISION | AMENDMENTS           | Date    |   |
|----------|----------------------|---------|---|
| 2        | AMENDMENT TO COUNCIL | 27/9/19 |   |
| 3        | AMENDMENT TO COUNCIL | 7/11/19 |   |
| 1        | SECTION 4.55 (1a)    | 12/3/24 |   |
|          |                      |         |   |
|          |                      |         |   |
|          |                      |         |   |
|          |                      |         |   |
|          |                      |         |   |
|          |                      |         | - |

|  |                     |                                       | SECTION 4.55 (1A) MOE                                           |
|--|---------------------|---------------------------------------|-----------------------------------------------------------------|
|  | E                   | epwdesigns@gmail.com                  | AT: NO. 9-13 ELLIS ST, CONDELL                                  |
|  | EPW<br><sup>®</sup> | (02) 9591 5292<br>0402206326          | DWELLING HOUSING COMPRISING O<br>LOT 1; AND DUAL OCCUPANCY WITH |
|  |                     | 109 WOOLCOTT ST.<br>EARLWOOD NSW 2206 | SHADOW DIAGRAM -21 JUNE 9 A<br>DEMOLITION OF EXISTING STRUCTURE |
|  |                     |                                       | DRAWING TITLE:                                                  |

| 2 AM                                                           | PLOT DATE: | 4/15/2024<br>9:57:39 AM |
|----------------------------------------------------------------|------------|-------------------------|
| RES & CONSTRUCTION OF A MULTI-<br>11 UNITS WITH FRONT FENCE ON | SCALE:     | 1 : 300 (A3)            |
| FRONT FENCE ON LOT 2<br>LL PARK                                | DRAWN BY:  | LN                      |
| DIFICATION                                                     | SHEET:     | S4.55<br>08.03A         |
|                                                                |            |                         |