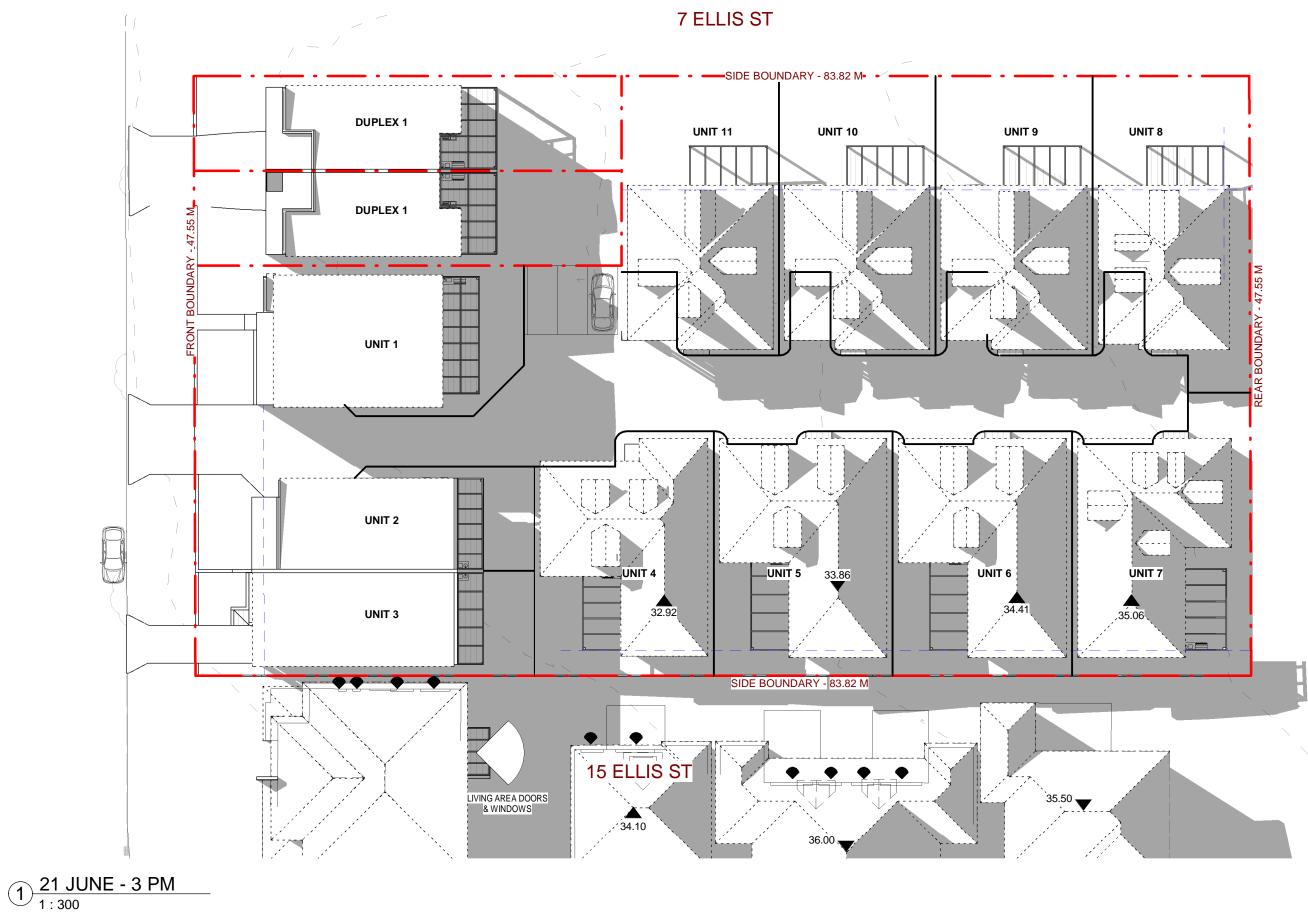

| GENERAL NOTES<br>- ALL DIMENSIONS ARE TO BE CHECKED ON SITE<br>PRIOR TO ANY WORK COMMENCEMENT.<br>- ALL DIMENSIONS ARE IN MILLIMETRES.<br>- WRITTEN DIMENSIONS WILL TAKE PRECEDENCE | NS ARE TO BE CHECKED ON SITE<br>WORK COMMENCEMENT.<br>NS ARE IN MILLIMETRES.<br>2 AMENDMENT TO COUNCIL 27/9/19<br>3 AMENDMENT TO COUNCIL 7/11/19<br>4 SECTION 4.55 (1a) 12/3/24<br>4 SECTION 4.55 (1a) 12/3/24 | EPW 109 WOOLCOTT ST.<br>EARLWOOD NSW 2206<br>P (02) 9591 5292 | DRAWING TITLE:<br>SHADOW DIAGRAM - 21 JUNE 3 PM<br>DEMOLITION OF EXISTING STRUCTURES & CONSTRUCTION OF A MULTI-<br>DWELLING HOUSING COMPRISING OF 11 UNITS WITH FRONT FENCE ON | PLOT DATE:<br>SCALE:                   | 4/15/2024<br>9:58:36 AM<br>1 : 300 (A3)                                                    |           |                |
|-------------------------------------------------------------------------------------------------------------------------------------------------------------------------------------|----------------------------------------------------------------------------------------------------------------------------------------------------------------------------------------------------------------|---------------------------------------------------------------|--------------------------------------------------------------------------------------------------------------------------------------------------------------------------------|----------------------------------------|--------------------------------------------------------------------------------------------|-----------|----------------|
| OVER SCALE<br>- GROUND LEVELS ARE APPROXIMATE ONLY.<br>- ALL TIMBER FRAME WORKS SHALL BE IN                                                                                         |                                                                                                                                                                                                                |                                                               | D                                                                                                                                                                              | M 0402206326<br>E epwdesigns@gmail.com | LOT 1; AND DUAL OCCUPANCY WITH FRONT FENCE ON LOT 2<br>AT: NO. 9-13 ELLIS ST, CONDELL PARK | DRAWN BY: | LN             |
| ACCORDANCE WITH TIMBER FRAME CODE.                                                                                                                                                  |                                                                                                                                                                                                                |                                                               |                                                                                                                                                                                |                                        | SECTION 4.55 (1A) MODIFICATION                                                             | SHEET:    | S4.55<br>08.09 |