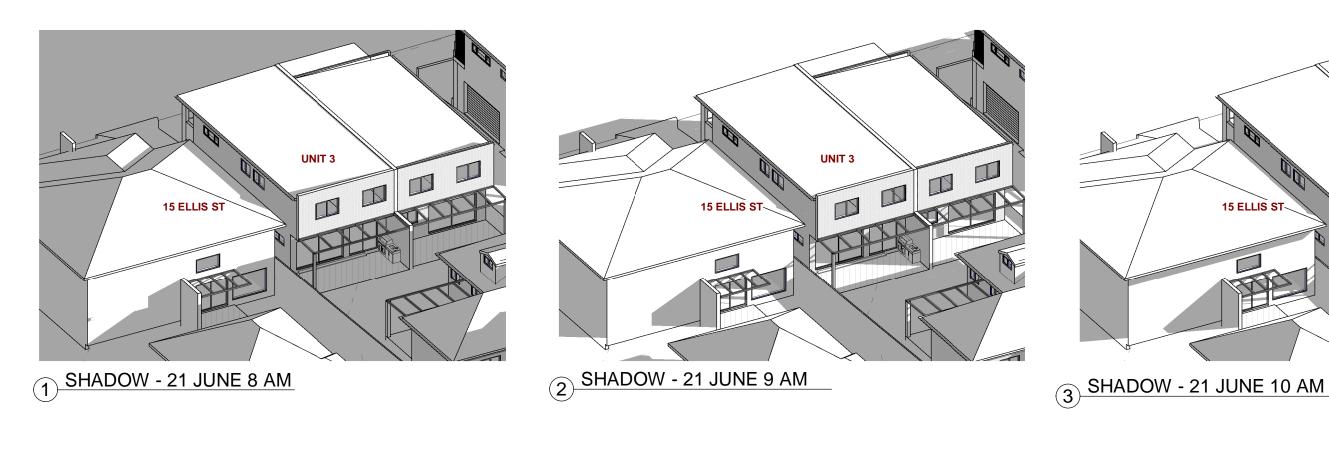

## 1 <u>21 JUNE - 8 AM</u> 1:300

| GENERAL NOTES                                                                                                                                                                                                                                                                                                                                | REVISION | AMENDMENTS           | Date    |        |                                 | DRAWING TITLE:                     |
|----------------------------------------------------------------------------------------------------------------------------------------------------------------------------------------------------------------------------------------------------------------------------------------------------------------------------------------------|----------|----------------------|---------|--------|---------------------------------|------------------------------------|
| <ul> <li>ALL DIMENSIONS ARE TO BE CHECKED ON SITE<br/>PRIOR TO ANY WORK COMMENCEMENT.</li> <li>ALL DIMENSIONS ARE IN MILLIMETRES.</li> <li>WRITTEN DIMENSIONS WILL TAKE PRECEDENCE<br/>OVER SCALE</li> <li>GROUND LEVELS ARE APPROXIMATE ONLY.</li> <li>ALL TIMBER FRAME WORKS SHALL BE IN<br/>ACCORDANCE WITH TIMBER FRAME CODE.</li> </ul> | 1        | AMENDMENT TO COUNCIL | 13/8/19 |        | Γ <b>Γ</b> \Λ/ 109 WOOLCOTT ST. |                                    |
|                                                                                                                                                                                                                                                                                                                                              | 2        | AMENDMENT TO COUNCIL | 27/9/19 | P (02) | EARLWOOD NSW 2206               | SHADOW DIAGRAM -21 JUNE 8 AM       |
|                                                                                                                                                                                                                                                                                                                                              | 3        | AMENDMENT TO COUNCIL | 7/11/19 |        |                                 | DEMOLITION OF EXISTING STRUCTU     |
|                                                                                                                                                                                                                                                                                                                                              | 4        | SECTION 4.55 (1a)    | 12/3/24 |        | P (02) 9591 5292                | DWELLING HOUSING COMPRISING OF 11  |
|                                                                                                                                                                                                                                                                                                                                              |          |                      |         |        | M 0402206326                    | LOT 1; AND DUAL OCCUPANCY WITH FRO |
|                                                                                                                                                                                                                                                                                                                                              |          |                      |         |        | E epwdesigns@gmail.com          | AT: NO. 9-13 ELLIS ST, CONDELL     |
|                                                                                                                                                                                                                                                                                                                                              |          |                      |         |        |                                 | SECTION 4 FE (1A) MOD              |
| ACCORDANCE WITH HIVIDER FRAME CODE.                                                                                                                                                                                                                                                                                                          |          |                      |         |        |                                 | SECTION 4.55 (1A) MOD              |

## 1 <u>21 JUNE - 9 AM</u> 1:300

- ALL DIMENSIONS ARE TO BE CHECKED ON SITE PRIOR TO ANY WORK COMMENCEMENT. - ALL DIMENSIONS ARE IN MILLIMETRES. - WRITTEN DIMENSIONS WILL TAKE PRECEDENCE

OVER SCALE

- GROUND LEVELS ARE APPROXIMATE ONLY. - ALL TIMBER FRAME WORKS SHALL BE IN

| GENERAL NOTES<br>- ALL DIMENSIONS ARE TO BE CHECKED ON SITE                                                                                                                 | REVISION    | AMENDMENTS<br>AMENDMENT TO COUNCIL                                | Date<br>13/8/19               |   | FPW 109 WOOLCOTT ST.<br>EARLWOOD NSW 2206                                     | DRAWING TITLE:<br>SHADOW DIAGRAM - 21 JUNE 10 AM                                                                            | PLOT DATE: | 4/15/2024<br>9:57:49 AM |
|-----------------------------------------------------------------------------------------------------------------------------------------------------------------------------|-------------|-------------------------------------------------------------------|-------------------------------|---|-------------------------------------------------------------------------------|-----------------------------------------------------------------------------------------------------------------------------|------------|-------------------------|
| PRIOR TO ANY WORK COMMENCEMENT.<br>- ALL DIMENSIONS ARE IN MILLIMETRES.<br>- WRITTEN DIMENSIONS WILL TAKE PRECEDENCE<br>OVER SCALE<br>- GROUND LEVELS ARE APPROXIMATE ONLY. | 2<br>3<br>4 | AMENDMENT TO COUNCIL<br>AMENDMENT TO COUNCIL<br>SECTION 4.55 (1a) | 27/9/19<br>7/11/19<br>12/3/24 |   | <b>EPVV</b> EARLWOOD NSW 2206<br>P (02) 9591 5292                             | DEMOLITION OF EXISTING STRUCTURES & CONSTRUCTION OF A MULTI-<br>DWELLING HOUSING COMPRISING OF 11 UNITS WITH FRONT FENCE ON | SCALE:     | 1 : 300 (A3)            |
|                                                                                                                                                                             |             |                                                                   |                               |   | M 0402206326<br>E epwdesigns@gmail.com<br>AT: NO. 9-13 ELLIS ST, CONDELL PARK | LOT 1; AND DUAL OCCUPANCY WITH FRONT FENCE ON LOT 2<br>AT: NO. 9-13 ELLIS ST, CONDELL PARK                                  | DRAWN BY:  | LN                      |
| - ALL TIMBER FRAME WORKS SHALL BE IN<br>ACCORDANCE WITH TIMBER FRAME CODE.                                                                                                  |             |                                                                   |                               | - |                                                                               | SECTION 4.55 (1A) MODIFICATION                                                                                              | SHEET:     | S4.55<br>08.04          |