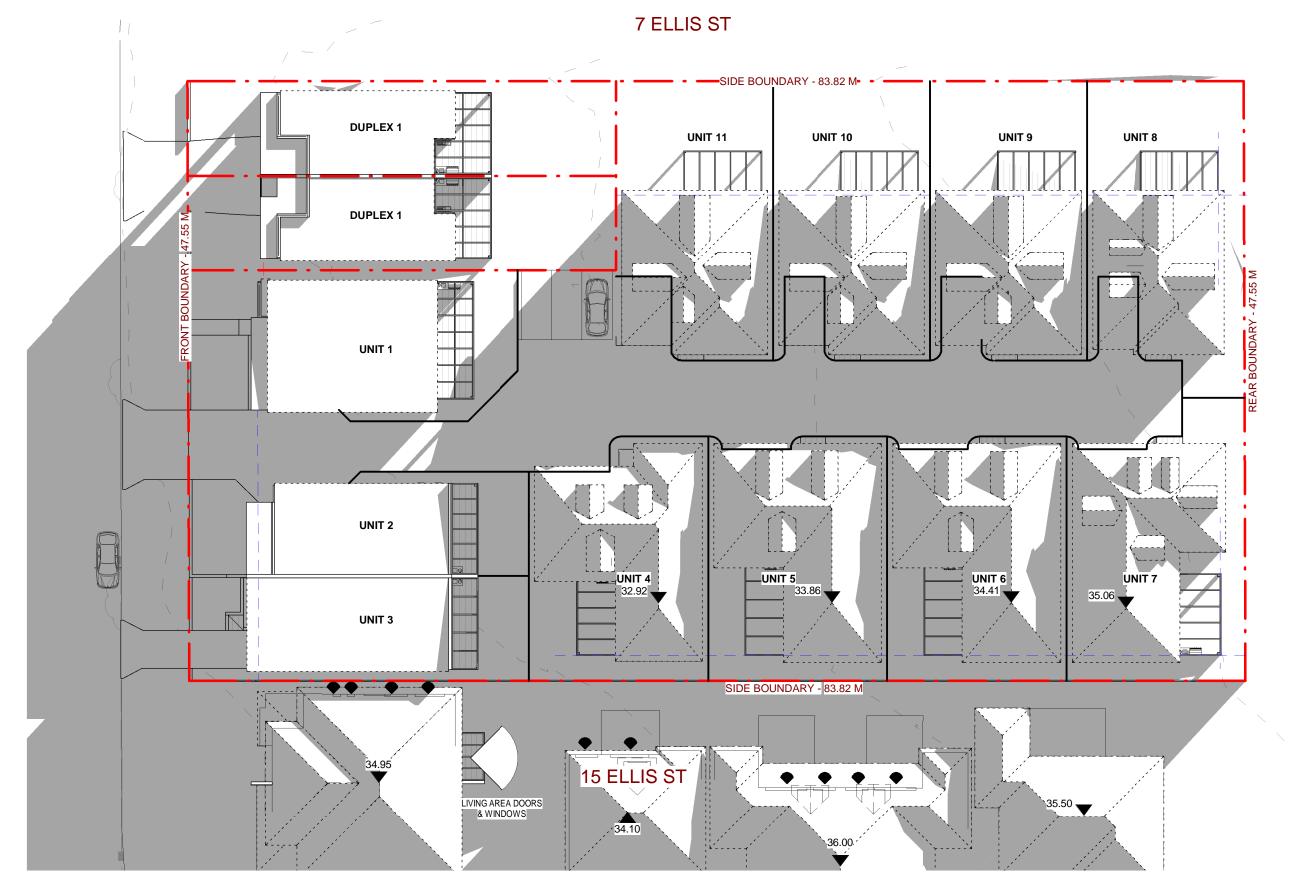

## 1 <u>21 JUNE - 8 AM</u> 1:300

| GENERAL NOTES                                                                                                                                                                                                                                                                                                                                | REVISION | AMENDMENTS           | Date    |        |                                 | DRAWING TITLE:                     |
|----------------------------------------------------------------------------------------------------------------------------------------------------------------------------------------------------------------------------------------------------------------------------------------------------------------------------------------------|----------|----------------------|---------|--------|---------------------------------|------------------------------------|
| <ul> <li>ALL DIMENSIONS ARE TO BE CHECKED ON SITE<br/>PRIOR TO ANY WORK COMMENCEMENT.</li> <li>ALL DIMENSIONS ARE IN MILLIMETRES.</li> <li>WRITTEN DIMENSIONS WILL TAKE PRECEDENCE<br/>OVER SCALE</li> <li>GROUND LEVELS ARE APPROXIMATE ONLY.</li> <li>ALL TIMBER FRAME WORKS SHALL BE IN<br/>ACCORDANCE WITH TIMBER FRAME CODE.</li> </ul> | 1        | AMENDMENT TO COUNCIL | 13/8/19 |        | Γ <b>Γ</b> \Λ/ 109 WOOLCOTT ST. |                                    |
|                                                                                                                                                                                                                                                                                                                                              | 2        | AMENDMENT TO COUNCIL | 27/9/19 | P (02) | EARLWOOD NSW 2206               | SHADOW DIAGRAM -21 JUNE 8 AM       |
|                                                                                                                                                                                                                                                                                                                                              | 3        | AMENDMENT TO COUNCIL | 7/11/19 |        |                                 | DEMOLITION OF EXISTING STRUCTU     |
|                                                                                                                                                                                                                                                                                                                                              | 4        | SECTION 4.55 (1a)    | 12/3/24 |        | P (02) 9591 5292                | DWELLING HOUSING COMPRISING OF 11  |
|                                                                                                                                                                                                                                                                                                                                              |          |                      |         |        | M 0402206326                    | LOT 1; AND DUAL OCCUPANCY WITH FRO |
|                                                                                                                                                                                                                                                                                                                                              |          |                      |         |        | E epwdesigns@gmail.com          | AT: NO. 9-13 ELLIS ST, CONDELL     |
|                                                                                                                                                                                                                                                                                                                                              |          |                      |         |        |                                 | SECTION 4 FE (1A) MOD              |
| ACCORDANCE WITH HIVIDER FRAME CODE.                                                                                                                                                                                                                                                                                                          |          |                      |         |        |                                 | SECTION 4.55 (1A) MOD              |

| PLOT DATE: | 4/15/2024<br>9:57:29 AM |
|------------|-------------------------|
| SCALE:     | 1 : 300 (A3)            |
| DRAWN BY:  | LN                      |
| SHEET:     | S4.55<br>08.03          |
|            | SCALE:<br>DRAWN BY:     |