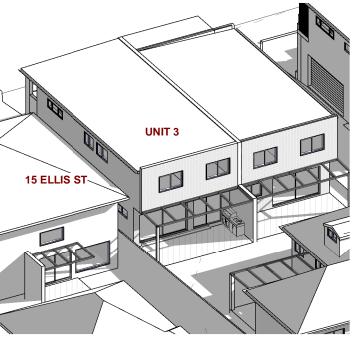

| DRAWN BY:  | LN                      |
|                                                                                                                                                                                                                                                                                                                          |          |            |      |  |                                                                                                       | SECTION 4.55 (1A) MODIFICATION                                                                                                                                                                                            | SHEET:     | S4.55<br>08.17          |





1 SHADOW - 21 JUNE 1 PM

UNIT 3 15 ELLIS ST 2 SHADOW - 21 JUNE 2 PM





(4) SHADOW - 21 JUNE 4 PM

| GENERAL NOTES<br>- ALL DIMENSIONS ARE TO BE CHECKED ON SITE<br>PRIOR TO ANY WORK COMMENCEMENT.<br>- ALL DIMENSIONS ARE IN MILLIMETRES.<br>- WRITTEN DIMENSIONS WILL TAKE PRECEDENCE | REVISION | AMENDMENTS | Date |  |                                           | DRAWING TITLE:                                                     |
|-------------------------------------------------------------------------------------------------------------------------------------------------------------------------------------|----------|------------|------|--|-------------------------------------------|--------------------------------------------------------------------|
|