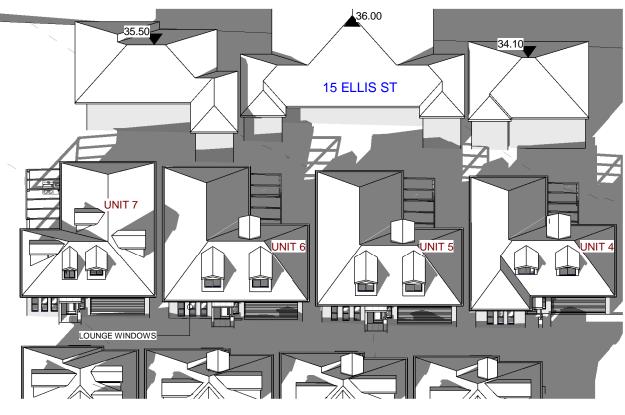

| GENERAL NOTES<br>- ALL DIMENSIONS ARE TO BE CHECKED ON SITE<br>PRIOR TO ANY WORK COMMENCEMENT.<br>- ALL DIMENSIONS ARE IN MILLIMETRES.                                                                     | E TO BE CHECKED ON SITE<br>COMMENCEMENT.<br>E IN MILLIMETRES.<br>E IN MILLIMETRES. | EPW 109 WOOLCOTT ST.<br>EARLWOOD NSW 2206<br>P (02) 9591 5292 | DRAWING TITLE:<br>SHADOW DIAGRAM - ELEVATIONS<br>DEMOLITION OF EXISTING STRUCTURES & CONSTRUCTION OF A MULTI-<br>DWELLING HOUSING COMPRISING OF 11 UNITS WITH FRONT FENCE ON | PLOT DATE:<br>SCALE: | 4/15/2024<br>9:58:55 AM<br>1 : 100 (A3) |                                                                                                                              |                     |                      |
|------------------------------------------------------------------------------------------------------------------------------------------------------------------------------------------------------------|------------------------------------------------------------------------------------------------------------------------------------------------------------------------------------------------------------------------------------------------------------------------------------------------------------------------------------------------------------------------------------------------------------------------------------------------------------------------------------------------------------------------------------------------------------------------------------------------------------------------------------------------------------------------------------------------------------------------------------------|---------------------------------------------------------------|------------------------------------------------------------------------------------------------------------------------------------------------------------------------------|----------------------|-----------------------------------------|------------------------------------------------------------------------------------------------------------------------------|---------------------|----------------------|
| <ul> <li>WRITTEN DIMENSIONS WILL TAKE PRECEDENCE<br/>OVER SCALE</li> <li>GROUND LEVELS ARE APPROXIMATE ONLY.</li> <li>ALL TIMBER FRAME WORKS SHALL BE IN<br/>ACCORDANCE WITH TIMBER FRAME CODE.</li> </ul> | 4                                                                                                                                                                                                                                                                                                                                                                                                                                                                                                                                                                                                                                                                                                                                        | SECTION 4.55 (1a)                                             | 12/3/24                                                                                                                                                                      |                      | M 0402206326<br>E epwdesigns@gmail.com  | LOT 1; AND DUAL OCCUPANCY WITH FRONT FENCE ON LOT 2<br>AT: NO. 9-13 ELLIS ST, CONDELL PARK<br>SECTION 4.55 (1A) MODIFICATION | DRAWN BY:<br>SHEET: | LN<br>S4.55<br>08.15 |