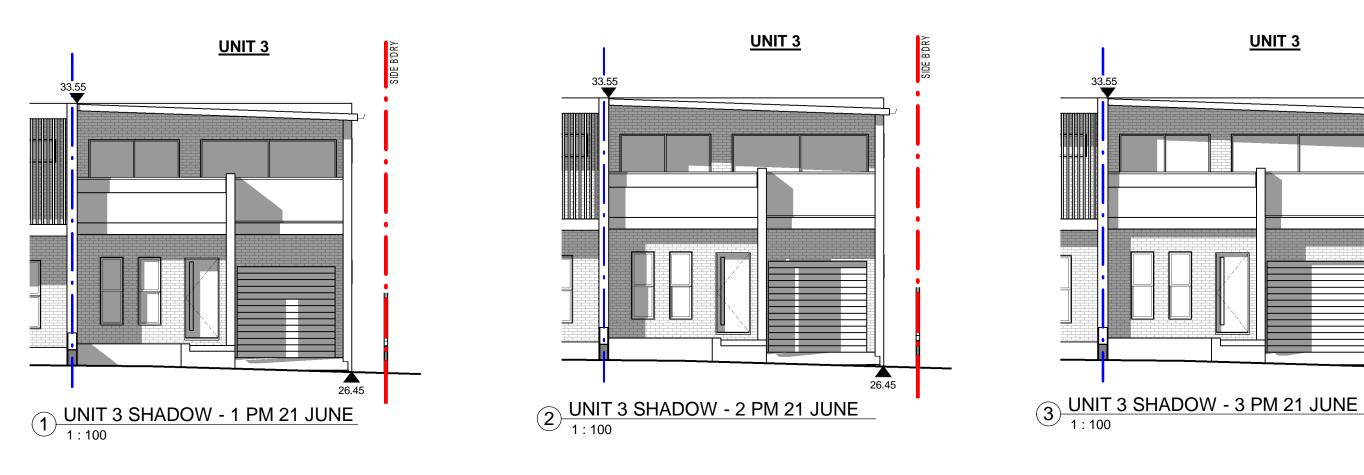

| GENERAL NOTES<br>- ALL DIMENSIONS ARE TO BE CHECKED ON SITE<br>PRIOR TO ANY WORK COMMENCEMENT.<br>- ALL DIMENSIONS ARE IN MILLIMETRES.                                                                     | E TO BE CHECKED ON SITE<br>COMMENCEMENT.<br>E IN MILLIMETRES.<br>E IN MILLIMETRES. | EPW 109 WOOLCOTT ST.<br>EARLWOOD NSW 2206<br>P (02) 9591 5292 | DRAWING TITLE:<br>SHADOW DIAGRAM - ELEVATIONS<br>DEMOLITION OF EXISTING STRUCTURES & CONSTRUCTION OF A MULTI-<br>DWELLING HOUSING COMPRISING OF 11 UNITS WITH FRONT FENCE ON | PLOT DATE:<br>SCALE: | 4/15/2024<br>9:58:55 AM<br>1 : 100 (A3) |                                                                                                                              |                     |                      |
|------------------------------------------------------------------------------------------------------------------------------------------------------------------------------------------------------------|------------------------------------------------------------------------------------------------------------------------------------------------------------------------------------------------------------------------------------------------------------------------------------------------------------------------------------------------------------------------------------------------------------------------------------------------------------------------------------------------------------------------------------------------------------------------------------------------------------------------------------------------------------------------------------------------------------------------------------------|---------------------------------------------------------------|------------------------------------------------------------------------------------------------------------------------------------------------------------------------------|----------------------|-----------------------------------------|------------------------------------------------------------------------------------------------------------------------------|---------------------|----------------------|
| <ul> <li>WRITTEN DIMENSIONS WILL TAKE PRECEDENCE<br/>OVER SCALE</li> <li>GROUND LEVELS ARE APPROXIMATE ONLY.</li> <li>ALL TIMBER FRAME WORKS SHALL BE IN<br/>ACCORDANCE WITH TIMBER FRAME CODE.</li> </ul> | 4                                                                                                                                                                                                                                                                                                                                                                                                                                                                                                                                                                                                                                                                                                                                        | SECTION 4.55 (1a)                                             | 12/3/24                                                                                                                                                                      |                      | M 0402206326<br>E epwdesigns@gmail.com  | LOT 1; AND DUAL OCCUPANCY WITH FRONT FENCE ON LOT 2<br>AT: NO. 9-13 ELLIS ST, CONDELL PARK<br>SECTION 4.55 (1A) MODIFICATION | DRAWN BY:<br>SHEET: | LN<br>S4.55<br>08.15 |

(4) UNIT 3 SHADOW - 4 PM 21 JUNE 1:100