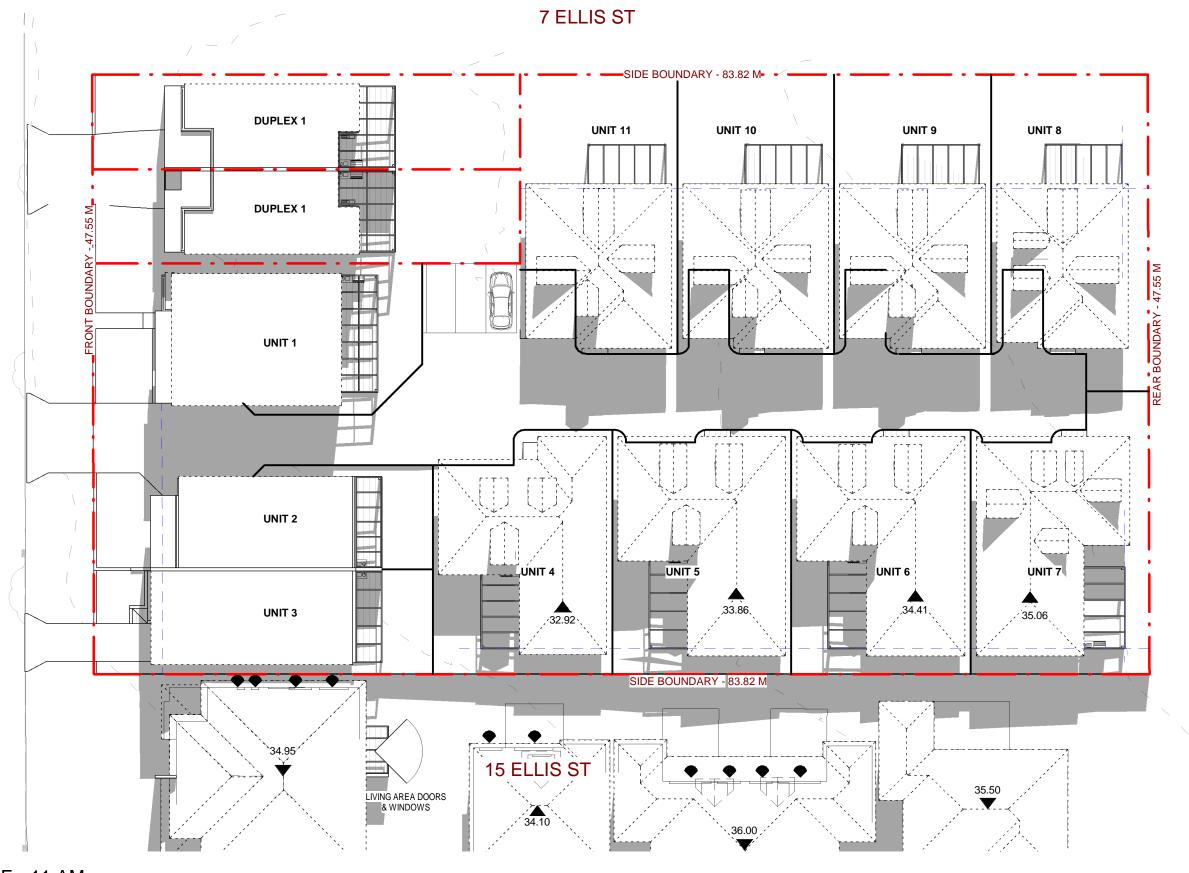

### 1 <u>21 JUNE - 11 AM</u> 1:300

#### **GENERAL NOTES**

 ALL DIMENSIONS ARE TO BE CHECKED ON SITE PRIOR TO ANY WORK COMMENCEMENT.
 ALL DIMENSIONS ARE IN MILLIMETRES.
 WRITTEN DIMENSIONS WILL TAKE PRECEDENCE

OVER SCALE

- GROUND LEVELS ARE APPROXIMATE ONLY. - ALL TIMBER FRAME WORKS SHALL BE IN

ACCORDANCE WITH TIMBER FRAME CODE.

| REVISION | AMENDMENTS           | Date    |
|----------|----------------------|---------|
| )        | AMENDMENT TO COUNCIL | 27/9/19 |
| 5        | AMENDMENT TO COUNCIL | 7/11/19 |
| ļ.       | SECTION 4.55 (1a)    | 12/3/24 |
|          |                      |         |
|          |                      |         |
|          |                      |         |
|          |                      |         |
|          |                      |         |
|          |                      |         |

|  |     |                                       | SECTION 4.55 (1A) MOE                                            |  |
|--|-----|---------------------------------------|------------------------------------------------------------------|--|
|  | E   | E epwdesigns@gmail.com                | AT: NO. 9-13 ELLIS ST, CONDELL                                   |  |
|  | EPW | (02) 9591 5292<br>0402206326          | DWELLING HOUSING COMPRISING OF<br>LOT 1; AND DUAL OCCUPANCY WITH |  |
|  |     | 109 WOOLCOTT ST.<br>EARLWOOD NSW 2206 | SHADOW DIAGRAM - 21 JUNE 1<br>DEMOLITION OF EXISTING STRUCTUR    |  |
|  |     |                                       | DRAWING TITLE:                                                   |  |

| 21 JUNE 11 AM                                                                    | PLOT DATE: | 4/15/2024<br>9:57:58 AM |
|----------------------------------------------------------------------------------|------------|-------------------------|
| STRUCTURES & CONSTRUCTION OF A MULTI-<br>PRISING OF 11 UNITS WITH FRONT FENCE ON | SCALE:     | 1 : 300 (A3)            |
| NCY WITH FRONT FENCE ON LOT 2<br>, CONDELL PARK                                  | DRAWN BY:  | LN                      |
| 1A) MODIFICATION                                                                 | SHEET:     | S4.55<br>08.05          |
|                                                                                  |            |                         |