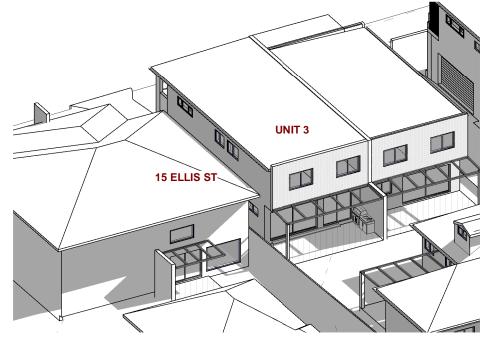

(4) SHADOW - 21 JUNE 11 AM

UNIT 3 15 ELLIS ST 5 SHADOW - 21 JUNE 12 PM

| GENERAL NOTES<br>- ALL DIMENSIONS ARE TO BE CHECKED ON SITE<br>PRIOR TO ANY WORK COMMENCEMENT.<br>- ALL DIMENSIONS ARE IN MILLIMETRES.<br>- WRITTEN DIMENSIONS WILL TAKE PRECEDENCE<br>OVER SCALE<br>- GROUND LEVELS ARE APPROXIMATE ONLY.<br>- ALL TIMBER FRAME WORKS SHALL BE IN<br>ACCORDANCE WITH TIMBER FRAME CODE. | REVISION | AMENDMENTS | Date |  | EPW 109 WOOLCOTT ST.<br>EARLWOOD NSW 2206<br>P (02) 9591 5292<br>0402206326<br>E epwdesigns@gmail.com | DRAWING TITLE:<br>SHADOW DIAGRAM - 3D                                                                                                                                                                                     | PLOT DATE: | 4/15/2024<br>9:59:08 AM |
|--------------------------------------------------------------------------------------------------------------------------------------------------------------------------------------------------------------------------------------------------------------------------------------------------------------------------|----------|------------|------|--|-------------------------------------------------------------------------------------------------------|---------------------------------------------------------------------------------------------------------------------------------------------------------------------------------------------------------------------------|------------|-------------------------|
|                                                                                                                                                                                                                                                                                                                          |          |            |      |  |                                                                                                       | DEMOLITION OF EXISTING STRUCTURES & CONSTRUCTION OF A MULTI-<br>DWELLING HOUSING COMPRISING OF 11 UNITS WITH FRONT FENCE ON<br>LOT 1; AND DUAL OCCUPANCY WITH FRONT FENCE ON LOT 2<br>AT: NO. 9-13 ELLIS ST, CONDELL PARK | SCALE:     | (A3)                    |
|                                                                                                                                                                                                                                                                                                                          |          |            |      |  |                                                                                                       |                                                                                                                                                                                                                           | DRAWN BY:  | LN                      |
|                                                                                                                                                                                                                                                                                                                          |          |            |      |  |                                                                                                       | SECTION 4.55 (1A) MODIFICATION                                                                                                                                                                                            | SHEET:     | S4.55<br>08.17          |