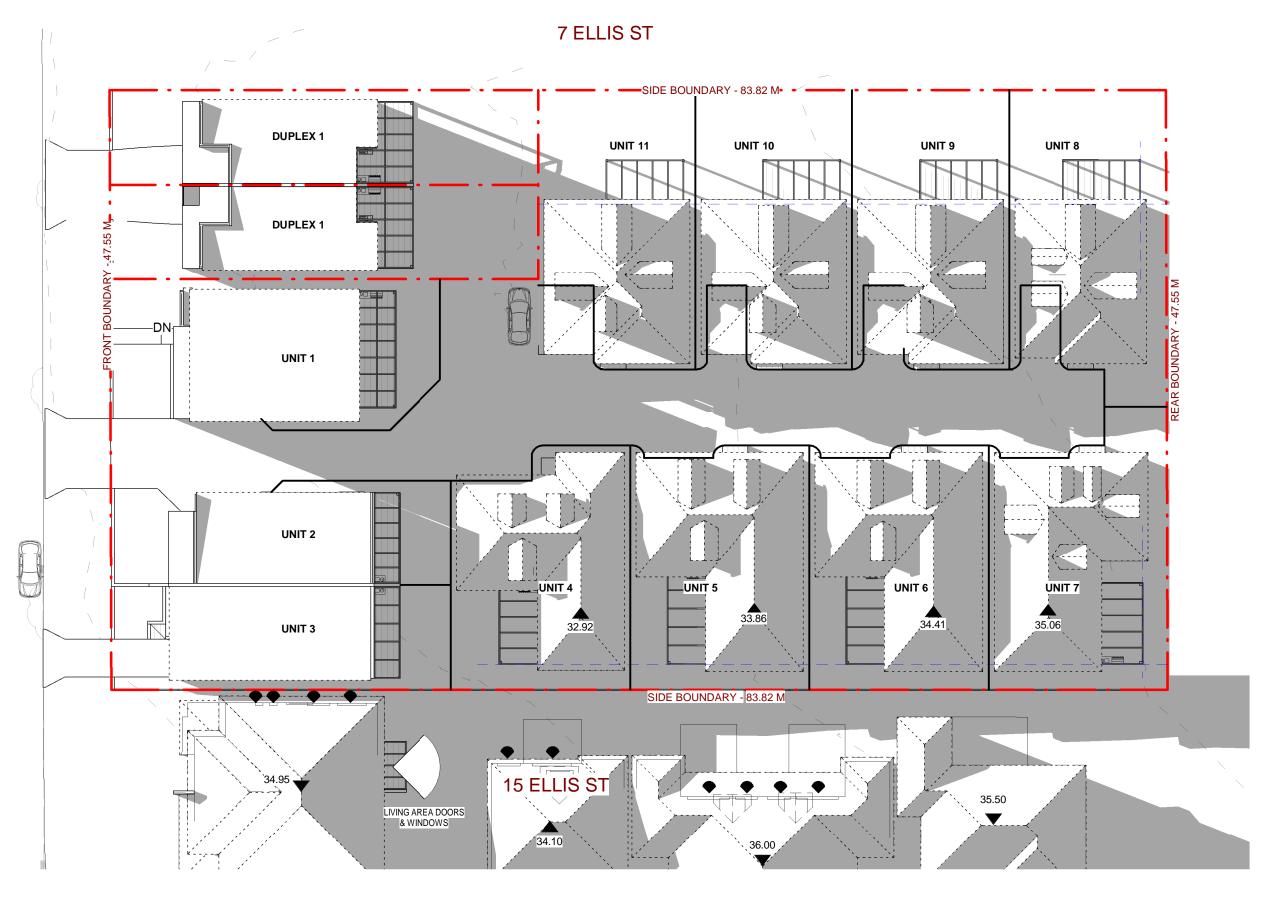

## 1 <u>21 JUNE - 8 AM</u> 1:300

| GENERAL NOTES                                                                                                                                                                                                                                                                                                                                | REVISION | AMENDMENTS           | Date    |        |                                 | DRAWING TITLE:                     |
|----------------------------------------------------------------------------------------------------------------------------------------------------------------------------------------------------------------------------------------------------------------------------------------------------------------------------------------------|----------|----------------------|---------|--------|---------------------------------|------------------------------------|
| <ul> <li>ALL DIMENSIONS ARE TO BE CHECKED ON SITE<br/>PRIOR TO ANY WORK COMMENCEMENT.</li> <li>ALL DIMENSIONS ARE IN MILLIMETRES.</li> <li>WRITTEN DIMENSIONS WILL TAKE PRECEDENCE<br/>OVER SCALE</li> <li>GROUND LEVELS ARE APPROXIMATE ONLY.</li> <li>ALL TIMBER FRAME WORKS SHALL BE IN<br/>ACCORDANCE WITH TIMBER FRAME CODE.</li> </ul> | 1        | AMENDMENT TO COUNCIL | 13/8/19 |        | Γ <b>Γ</b> \Λ/ 109 WOOLCOTT ST. |                                    |
|                                                                                                                                                                                                                                                                                                                                              | 2        | AMENDMENT TO COUNCIL | 27/9/19 | P (02) | EARLWOOD NSW 2206               | SHADOW DIAGRAM -21 JUNE 8 AM       |
|                                                                                                                                                                                                                                                                                                                                              | 3        | AMENDMENT TO COUNCIL | 7/11/19 |        |                                 | DEMOLITION OF EXISTING STRUCTU     |
|                                                                                                                                                                                                                                                                                                                                              | 4        | SECTION 4.55 (1a)    | 12/3/24 |        | P (02) 9591 5292                | DWELLING HOUSING COMPRISING OF 11  |
|                                                                                                                                                                                                                                                                                                                                              |          |                      |         |        | M 0402206326                    | LOT 1; AND DUAL OCCUPANCY WITH FRO |
|                                                                                                                                                                                                                                                                                                                                              |          |                      |         |        | E epwdesigns@gmail.com          | AT: NO. 9-13 ELLIS ST, CONDELL     |
|                                                                                                                                                                                                                                                                                                                                              |          |                      |         |        |                                 | SECTION 4 FE (1A) MOD              |
| ACCORDANCE WITH HIVIDER FRAME CODE.                                                                                                                                                                                                                                                                                                          |          |                      |         |        |                                 | SECTION 4.55 (1A) MOD              |

| PLOT DATE: | 4/15/2024<br>9:57:29 AM |
|------------|-------------------------|
| SCALE:     | 1 : 300 (A3)            |
| DRAWN BY:  | LN                      |
| SHEET:     | S4.55<br>08.03          |
|            | SCALE:<br>DRAWN BY:     |

## 1 <u>21 JUNE - 9 AM</u> 1:300

- ALL DIMENSIONS ARE TO BE CHECKED ON SITE PRIOR TO ANY WORK COMMENCEMENT. - ALL DIMENSIONS ARE IN MILLIMETRES. - WRITTEN DIMENSIONS WILL TAKE PRECEDENCE

OVER SCALE

- GROUND LEVELS ARE APPROXIMATE ONLY. - ALL TIMBER FRAME WORKS SHALL BE IN

ACCORDANCE WITH TIMBER FRAME CODE.

| REVISION | AMENDMENTS           | Date    |   |
|----------|----------------------|---------|---|
| 2        | AMENDMENT TO COUNCIL | 27/9/19 |   |
| 3        | AMENDMENT TO COUNCIL | 7/11/19 |   |
| 1        | SECTION 4.55 (1a)    | 12/3/24 |   |
|          |                      |         |   |
|          |                      |         |   |
|          |                      |         |   |
|          |                      |         |   |
|          |                      |         |   |
|          |                      |         | - |

|  |                     |                                       | SECTION 4.55 (1A) MOE                                           |
|--|---------------------|---------------------------------------|-----------------------------------------------------------------|
|  | E                   | epwdesigns@gmail.com                  | AT: NO. 9-13 ELLIS ST, CONDELL                                  |
|  | EPW<br><sup>®</sup> | (02) 9591 5292<br>0402206326          | DWELLING HOUSING COMPRISING O<br>LOT 1; AND DUAL OCCUPANCY WITH |
|  |                     | 109 WOOLCOTT ST.<br>EARLWOOD NSW 2206 | SHADOW DIAGRAM -21 JUNE 9 A<br>DEMOLITION OF EXISTING STRUCTURE |
|  |                     |                                       | DRAWING TITLE:                                                  |

| 2 AM                                                           | PLOT DATE: | 4/15/2024<br>9:57:39 AM |
|----------------------------------------------------------------|------------|-------------------------|
| RES & CONSTRUCTION OF A MULTI-<br>11 UNITS WITH FRONT FENCE ON | SCALE:     | 1 : 300 (A3)            |
| FRONT FENCE ON LOT 2<br>LL PARK                                | DRAWN BY:  | LN                      |
| DIFICATION                                                     | SHEET:     | S4.55<br>08.03A         |
|                                                                |            |                         |

| GENERAL NOTES<br>- ALL DIMENSIONS ARE TO BE CHECKED ON SITE                                                                                                                 | REVISION    | AMENDMENTS<br>AMENDMENT TO COUNCIL                                | Date<br>13/8/19               |   | FPW 109 WOOLCOTT ST.<br>EARLWOOD NSW 2206                                     | DRAWING TITLE:<br>SHADOW DIAGRAM - 21 JUNE 10 AM                                                                            | PLOT DATE: | 4/15/2024<br>9:57:49 AM |
|-----------------------------------------------------------------------------------------------------------------------------------------------------------------------------|-------------|-------------------------------------------------------------------|-------------------------------|---|-------------------------------------------------------------------------------|-----------------------------------------------------------------------------------------------------------------------------|------------|-------------------------|
| PRIOR TO ANY WORK COMMENCEMENT.<br>- ALL DIMENSIONS ARE IN MILLIMETRES.<br>- WRITTEN DIMENSIONS WILL TAKE PRECEDENCE<br>OVER SCALE<br>- GROUND LEVELS ARE APPROXIMATE ONLY. | 2<br>3<br>4 | AMENDMENT TO COUNCIL<br>AMENDMENT TO COUNCIL<br>SECTION 4.55 (1a) | 27/9/19<br>7/11/19<br>12/3/24 |   | <b>EPVV</b> EARLWOOD NSW 2206<br>P (02) 9591 5292                             | DEMOLITION OF EXISTING STRUCTURES & CONSTRUCTION OF A MULTI-<br>DWELLING HOUSING COMPRISING OF 11 UNITS WITH FRONT FENCE ON | SCALE:     | 1 : 300 (A3)            |
|                                                                                                                                                                             |             |                                                                   |                               |   | M 0402206326<br>E epwdesigns@gmail.com<br>AT: NO. 9-13 ELLIS ST, CONDELL PARK | LOT 1; AND DUAL OCCUPANCY WITH FRONT FENCE ON LOT 2<br>AT: NO. 9-13 ELLIS ST, CONDELL PARK                                  | DRAWN BY:  | LN                      |
| - ALL TIMBER FRAME WORKS SHALL BE IN<br>ACCORDANCE WITH TIMBER FRAME CODE.                                                                                                  |             |                                                                   |                               | - |                                                                               | SECTION 4.55 (1A) MODIFICATION                                                                                              | SHEET:     | S4.55<br>08.04          |