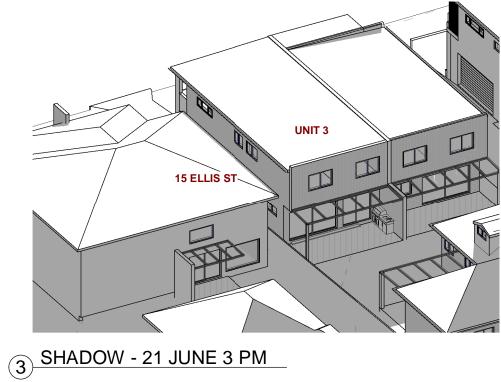

| GENERAL NOTES<br>- ALL DIMENSIONS ARE TO BE CHECKED ON SITE<br>PRIOR TO ANY WORK COMMENCEMENT.<br>- ALL DIMENSIONS ARE IN MILLIMETRES.<br>- WRITTEN DIMENSIONS WILL TAKE PRECEDENCE | NS ARE TO BE CHECKED ON SITE<br>WORK COMMENCEMENT.<br>NS ARE IN MILLIMETRES.<br>2 AMENDMENT TO COUNCIL 27/9/19<br>3 AMENDMENT TO COUNCIL 7/11/19<br>4 SECTION 4.55 (1a) 12/3/24<br>4 SECTION 4.55 (1a) 12/3/24 | EPW 109 WOOLCOTT ST.<br>EARLWOOD NSW 2206<br>P (02) 9591 5292 | DRAWING TITLE:<br>SHADOW DIAGRAM - 21 JUNE 3 PM<br>DEMOLITION OF EXISTING STRUCTURES & CONSTRUCTION OF A MULTI-<br>DWELLING HOUSING COMPRISING OF 11 UNITS WITH FRONT FENCE ON | PLOT DATE:<br>SCALE:                   | 4/15/2024<br>9:58:36 AM<br>1 : 300 (A3)                                                    |           |                |
|-------------------------------------------------------------------------------------------------------------------------------------------------------------------------------------|----------------------------------------------------------------------------------------------------------------------------------------------------------------------------------------------------------------|---------------------------------------------------------------|--------------------------------------------------------------------------------------------------------------------------------------------------------------------------------|----------------------------------------|--------------------------------------------------------------------------------------------|-----------|----------------|
| OVER SCALE<br>- GROUND LEVELS ARE APPROXIMATE ONLY.<br>- ALL TIMBER FRAME WORKS SHALL BE IN                                                                                         |                                                                                                                                                                                                                |                                                               | D                                                                                                                                                                              | M 0402206326<br>E epwdesigns@gmail.com | LOT 1; AND DUAL OCCUPANCY WITH FRONT FENCE ON LOT 2<br>AT: NO. 9-13 ELLIS ST, CONDELL PARK | DRAWN BY: | LN             |
| ACCORDANCE WITH TIMBER FRAME CODE.                                                                                                                                                  |                                                                                                                                                                                                                |                                                               |                                                                                                                                                                                |                                        | SECTION 4.55 (1A) MODIFICATION                                                             | SHEET:    | S4.55<br>08.09 |