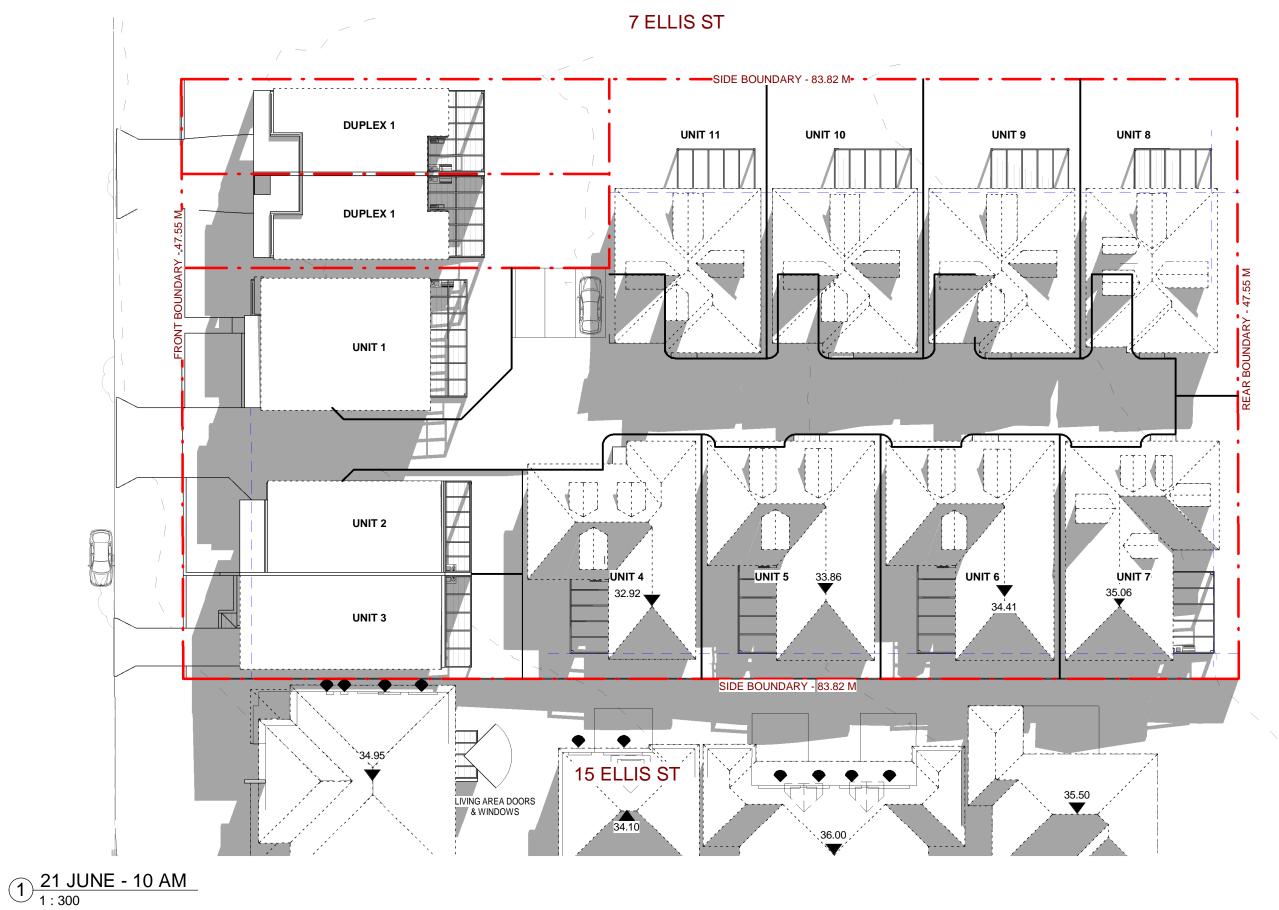

| GENERAL NOTES<br>- ALL DIMENSIONS ARE TO BE CHECKED ON SITE                                                                                                                 | REVISION    | AMENDMENTS<br>AMENDMENT TO COUNCIL                                | Date<br>13/8/19               |   | FPW 109 WOOLCOTT ST.<br>EARLWOOD NSW 2206                                     | DRAWING TITLE:<br>SHADOW DIAGRAM - 21 JUNE 10 AM                                                                            | PLOT DATE: | 4/15/2024<br>9:57:49 AM |
|-----------------------------------------------------------------------------------------------------------------------------------------------------------------------------|-------------|-------------------------------------------------------------------|-------------------------------|---|-------------------------------------------------------------------------------|-----------------------------------------------------------------------------------------------------------------------------|------------|-------------------------|
| PRIOR TO ANY WORK COMMENCEMENT.<br>- ALL DIMENSIONS ARE IN MILLIMETRES.<br>- WRITTEN DIMENSIONS WILL TAKE PRECEDENCE<br>OVER SCALE<br>- GROUND LEVELS ARE APPROXIMATE ONLY. | 2<br>3<br>4 | AMENDMENT TO COUNCIL<br>AMENDMENT TO COUNCIL<br>SECTION 4.55 (1a) | 27/9/19<br>7/11/19<br>12/3/24 |   | <b>EPVV</b> EARLWOOD NSW 2206<br>P (02) 9591 5292                             | DEMOLITION OF EXISTING STRUCTURES & CONSTRUCTION OF A MULTI-<br>DWELLING HOUSING COMPRISING OF 11 UNITS WITH FRONT FENCE ON | SCALE:     | 1 : 300 (A3)            |
|                                                                                                                                                                             |             |                                                                   |                               |   | M 0402206326<br>E epwdesigns@gmail.com<br>AT: NO. 9-13 ELLIS ST, CONDELL PARK | LOT 1; AND DUAL OCCUPANCY WITH FRONT FENCE ON LOT 2<br>AT: NO. 9-13 ELLIS ST, CONDELL PARK                                  | DRAWN BY:  | LN                      |
| - ALL TIMBER FRAME WORKS SHALL BE IN<br>ACCORDANCE WITH TIMBER FRAME CODE.                                                                                                  |             |                                                                   |                               | - |                                                                               | SECTION 4.55 (1A) MODIFICATION                                                                                              | SHEET:     | S4.55<br>08.04          |