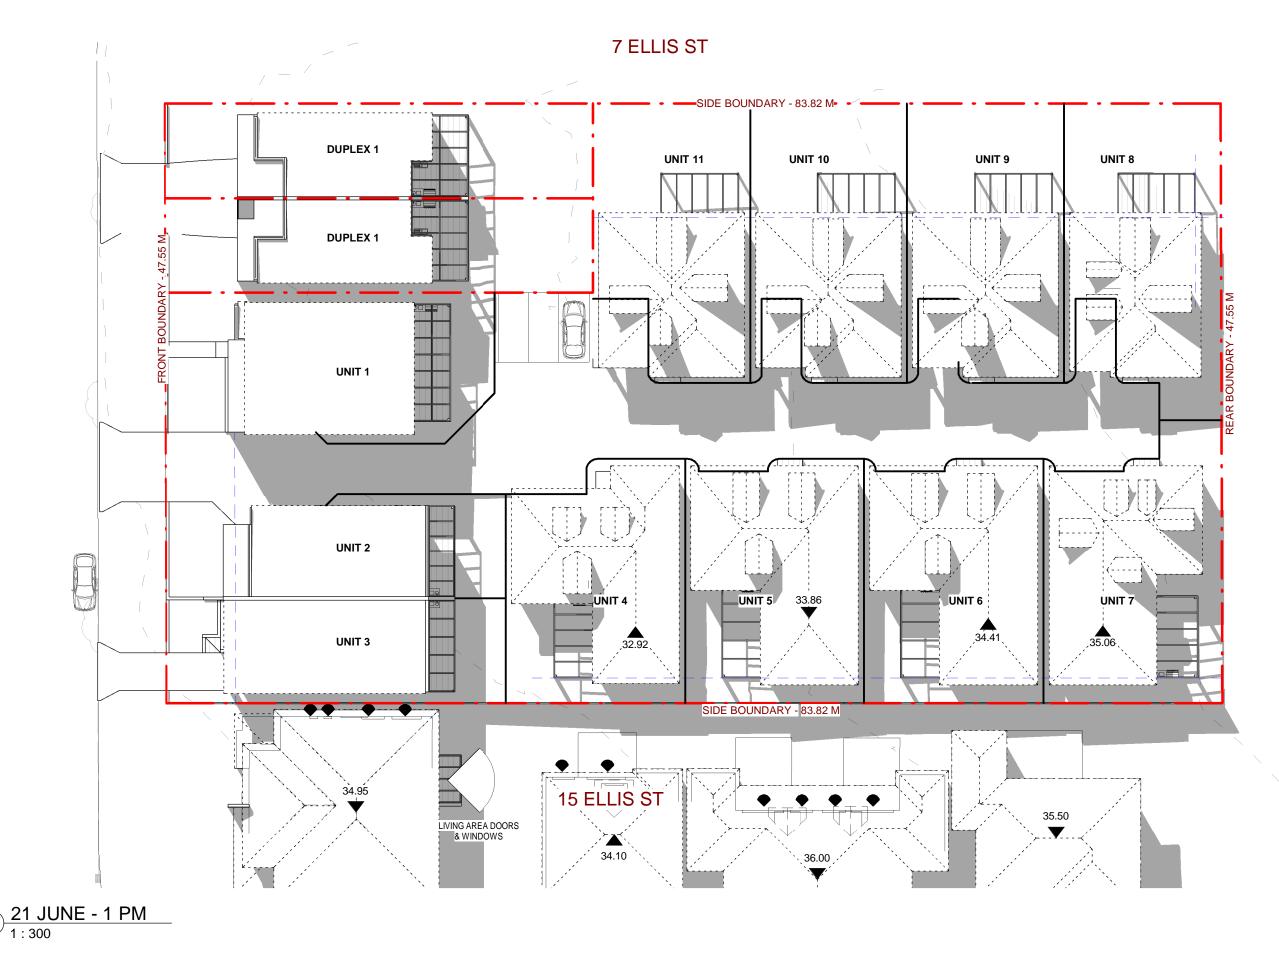

# 1 <u>21 JUNE - 2 PM</u> 1:300

4

#### **GENERAL NOTES**

- ALL DIMENSIONS ARE TO BE CHECKED ON SITE PRIOR TO ANY WORK COMMENCEMENT. - ALL DIMENSIONS ARE IN MILLIMETRES. - WRITTEN DIMENSIONS WILL TAKE PRECEDENCE OVER SCALE
- GROUND LEVELS ARE APPROXIMATE ONLY. ALL TIMBER FRAME WORKS SHALL BE IN
- ACCORDANCE WITH TIMBER FRAME CODE.

| REVISION | AMENDMENTS           | Date    |
|----------|----------------------|---------|
| 1        | AMENDMENT TO COUNCIL | 13/8/19 |
| 2        | AMENDMENT TO COUNCIL | 27/9/19 |
| 3        | AMENDMENT TO COUNCIL | 7/11/19 |
| 4        | SECTION 4.55 (1a)    | 12/3/24 |
|          |                      |         |
|          |                      |         |
|          |                      |         |
|          |                      |         |
|          |                      |         |

| EPW | 109 WOOLCOTT ST.<br>EARLWOOD NSW 2206<br>(02) 9591 5292<br>0402206326<br>epwdesigns @gmail.com | DRAWING TITLE:<br>SHADOW DIAGRAM - 21 JUNE 2 F<br>DEMOLITION OF EXISTING STRUCTURES<br>DWELLING HOUSING COMPRISING OF 1<br>LOT 1; AND DUAL OCCUPANCY WITH FR<br>AT: NO. 9-13 ELLIS ST, CONDELL |
|-----|------------------------------------------------------------------------------------------------|------------------------------------------------------------------------------------------------------------------------------------------------------------------------------------------------|
|     |                                                                                                | SECTION 4 55 (1A) MOD                                                                                                                                                                          |

ELLIS ST, CONDEL SECTION 4.55 (1A) MO

| 2 PM                                                                       | PLOT DATE: | 4/15/2024<br>9:58:26 AM |
|----------------------------------------------------------------------------|------------|-------------------------|
| Z PIVI<br>RES & CONSTRUCTION OF A MULTI-<br>F 11 UNITS WITH FRONT FENCE ON | SCALE:     | 1 : 300 (A3)            |
| FRONT FENCE ON LOT 2<br>LL PARK                                            | DRAWN BY:  | LN                      |
| DIFICATION                                                                 | SHEET:     | S4.55<br>08.08          |