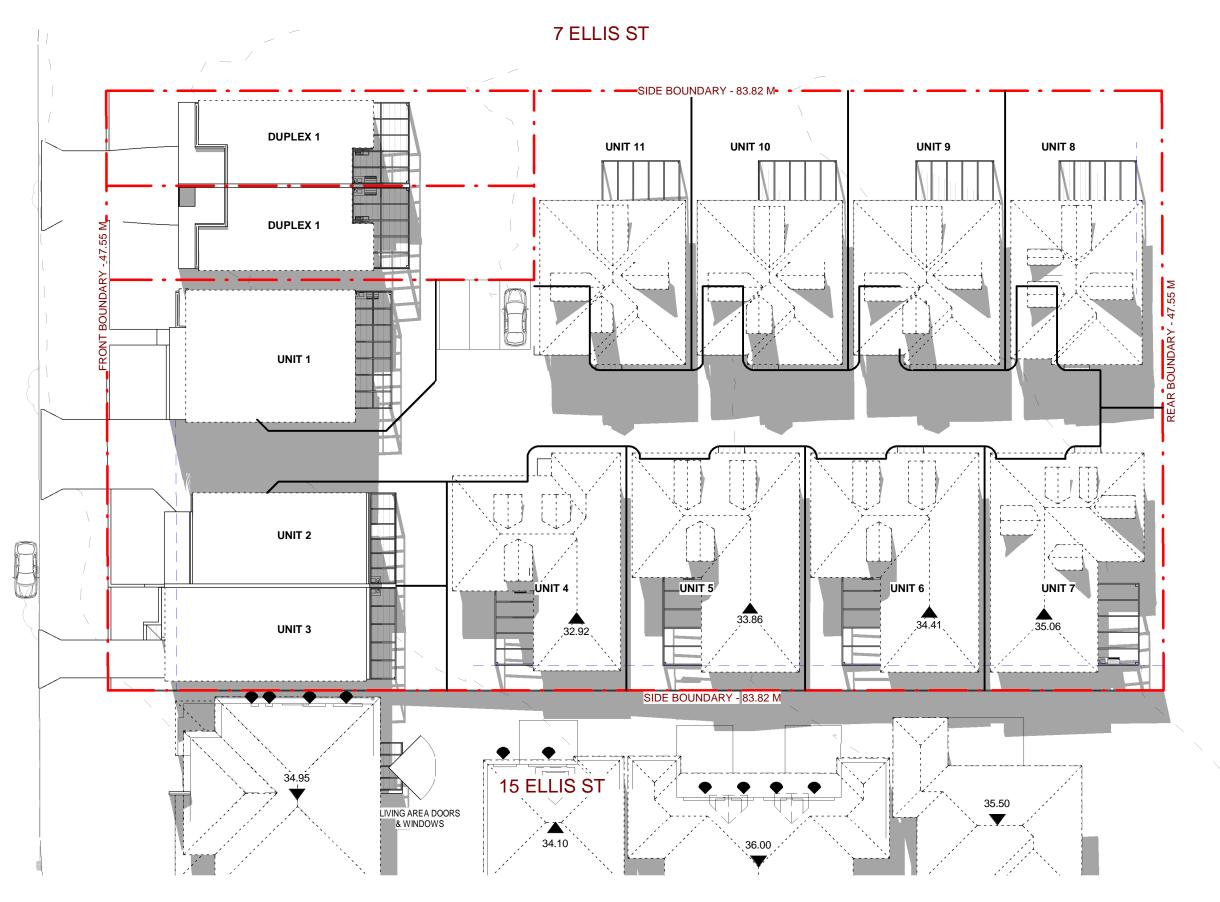

## 1 <u>21 JUNE - 9 AM</u> 1:300

- ALL DIMENSIONS ARE TO BE CHECKED ON SITE PRIOR TO ANY WORK COMMENCEMENT. - ALL DIMENSIONS ARE IN MILLIMETRES. - WRITTEN DIMENSIONS WILL TAKE PRECEDENCE

OVER SCALE

- GROUND LEVELS ARE APPROXIMATE ONLY. - ALL TIMBER FRAME WORKS SHALL BE IN

ACCORDANCE WITH TIMBER FRAME CODE.

| REVISION | AMENDMENTS           | Date    |   |
|----------|----------------------|---------|---|
| 2        | AMENDMENT TO COUNCIL | 27/9/19 |   |
| 3        | AMENDMENT TO COUNCIL | 7/11/19 |   |
| 1        | SECTION 4.55 (1a)    | 12/3/24 |   |
|          |                      |         |   |
|          |                      |         |   |
|          |                      |         |   |
|          |                      |         |   |
|          |                      |         |   |
|          |                      |         | - |

|  |                     |                                       | SECTION 4.55 (1A) MOE                                           |
|--|---------------------|---------------------------------------|-----------------------------------------------------------------|
|  | E                   | epwdesigns@gmail.com                  | AT: NO. 9-13 ELLIS ST, CONDELL                                  |
|  | EPW<br><sup>®</sup> | (02) 9591 5292<br>0402206326          | DWELLING HOUSING COMPRISING O<br>LOT 1; AND DUAL OCCUPANCY WITH |
|  |                     | 109 WOOLCOTT ST.<br>EARLWOOD NSW 2206 | SHADOW DIAGRAM -21 JUNE 9 A<br>DEMOLITION OF EXISTING STRUCTURE |
|  |                     |                                       | DRAWING TITLE:                                                  |

| 2 AM                                                           | PLOT DATE: | 4/15/2024<br>9:57:39 AM |
|----------------------------------------------------------------|------------|-------------------------|
| RES & CONSTRUCTION OF A MULTI-<br>11 UNITS WITH FRONT FENCE ON | SCALE:     | 1 : 300 (A3)            |
| FRONT FENCE ON LOT 2<br>LL PARK                                | DRAWN BY:  | LN                      |
| DIFICATION                                                     | SHEET:     | S4.55<br>08.03A         |
|                                                                |            |                         |