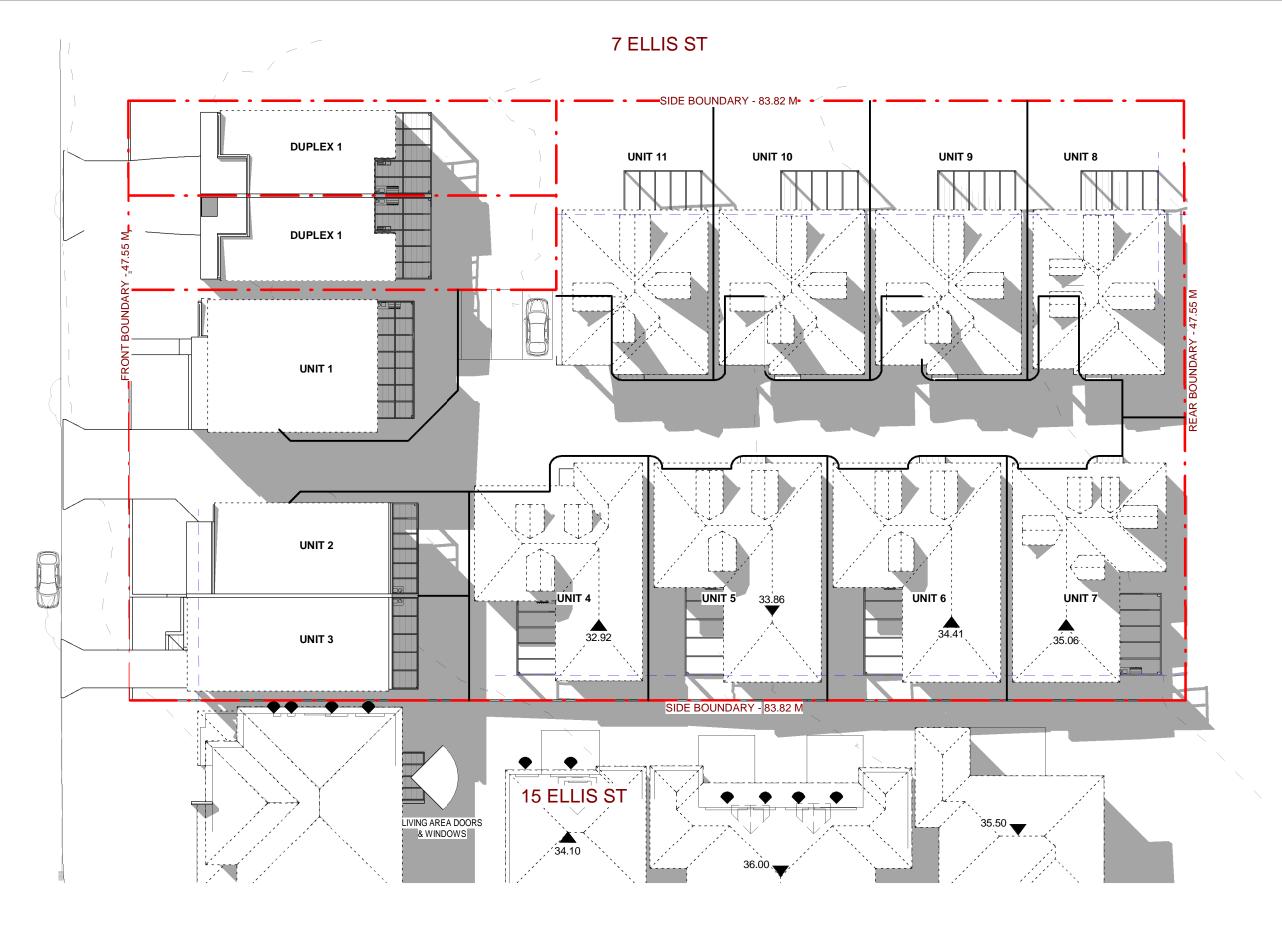

# 1 <u>21 JUNE - 12 PM</u> 1:300

4

- ALL DIMENSIONS ARE TO BE CHECKED ON SITE PRIOR TO ANY WORK COMMENCEMENT. - ALL DIMENSIONS ARE IN MILLIMETRES. - WRITTEN DIMENSIONS WILL TAKE PRECEDENCE OVER SCALE
- GROUND LEVELS ARE APPROXIMATE ONLY. ALL TIMBER FRAME WORKS SHALL BE IN

ACCORDANCE WITH TIMBER FRAME CODE.

| REVISION | AMENDMENTS           | Date    |
|----------|----------------------|---------|
| 1        | AMENDMENT TO COUNCIL | 13/8/19 |
| 2        | AMENDMENT TO COUNCIL | 27/9/19 |
| 3        | AMENDMENT TO COUNCIL | 7/11/19 |
| 4        | SECTION 4.55 (1a)    | 12/3/24 |
|          |                      |         |
|          |                      |         |
|          |                      |         |
|          |                      |         |
|          | •                    |         |

| EP' |
|-----|
|     |

|                 |                                     | SECTION 4.55 (1A) MODIFICATION                                                                                              | SHEET:     | S4.55<br>08.06          |
|-----------------|-------------------------------------|-----------------------------------------------------------------------------------------------------------------------------|------------|-------------------------|
| M<br>E          | 0402206326<br>epwdesigns@gmail.com  | LOT 1; AND DUAL OCCUPANCY WITH FRONT FENCE ON LOT 2<br>AT: NO. 9-13 ELLIS ST, CONDELL PARK                                  | DRAWN BY:  | LN                      |
| <b>V V</b><br>P | EARLWOOD NSW 2206<br>(02) 9591 5292 | DEMOLITION OF EXISTING STRUCTURES & CONSTRUCTION OF A MULTI-<br>DWELLING HOUSING COMPRISING OF 11 UNITS WITH FRONT FENCE ON | SCALE:     | 1 : 300 (A3)            |
| W               | 109 WOOLCOTT ST.                    | DRAWING TITLE:<br>SHADOW DIAGRAM - 21 JUNE 12 PM                                                                            | PLOT DATE: | 4/15/2024<br>9:58:07 AM |