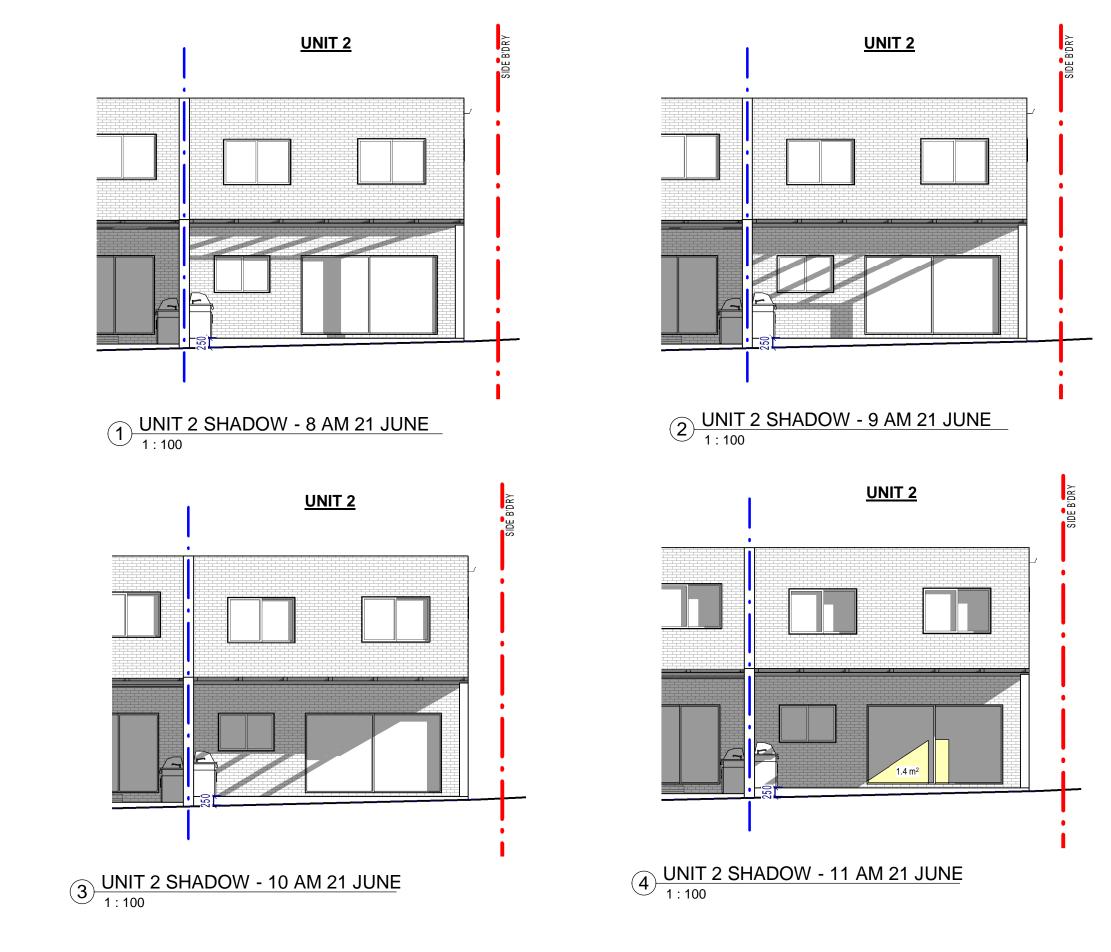

| GENERAL NOTES<br>- ALL DIMENSIONS ARE TO BE CHECKED ON SITE<br>PRIOR TO ANY WORK COMMENCEMENT.<br>- ALL DIMENSIONS ARE IN MILLIMETRES.                                                                     | E TO BE CHECKED ON SITE<br>COMMENCEMENT.<br>E IN MILLIMETRES.<br>E IN MILLIMETRES. | EPW 109 WOOLCOTT ST.<br>EARLWOOD NSW 2206<br>P (02) 9591 5292 | DRAWING TITLE:<br>SHADOW DIAGRAM - ELEVATIONS<br>DEMOLITION OF EXISTING STRUCTURES & CONSTRUCTION OF A MULTI-<br>DWELLING HOUSING COMPRISING OF 11 UNITS WITH FRONT FENCE ON | PLOT DATE:<br>SCALE: | 4/15/2024<br>9:58:55 AM<br>1 : 100 (A3) |                                                                                                                              |                     |                      |
|------------------------------------------------------------------------------------------------------------------------------------------------------------------------------------------------------------|------------------------------------------------------------------------------------------------------------------------------------------------------------------------------------------------------------------------------------------------------------------------------------------------------------------------------------------------------------------------------------------------------------------------------------------------------------------------------------------------------------------------------------------------------------------------------------------------------------------------------------------------------------------------------------------------------------------------------------------|---------------------------------------------------------------|------------------------------------------------------------------------------------------------------------------------------------------------------------------------------|----------------------|-----------------------------------------|------------------------------------------------------------------------------------------------------------------------------|---------------------|----------------------|
| <ul> <li>WRITTEN DIMENSIONS WILL TAKE PRECEDENCE<br/>OVER SCALE</li> <li>GROUND LEVELS ARE APPROXIMATE ONLY.</li> <li>ALL TIMBER FRAME WORKS SHALL BE IN<br/>ACCORDANCE WITH TIMBER FRAME CODE.</li> </ul> | 4                                                                                                                                                                                                                                                                                                                                                                                                                                                                                                                                                                                                                                                                                                                                        | SECTION 4.55 (1a)                                             | 12/3/24                                                                                                                                                                      |                      | M 0402206326<br>E epwdesigns@gmail.com  | LOT 1; AND DUAL OCCUPANCY WITH FRONT FENCE ON LOT 2<br>AT: NO. 9-13 ELLIS ST, CONDELL PARK<br>SECTION 4.55 (1A) MODIFICATION | DRAWN BY:<br>SHEET: | LN<br>S4.55<br>08.15 |

(4) UNIT 3 SHADOW - 4 PM 21 JUNE 1:100