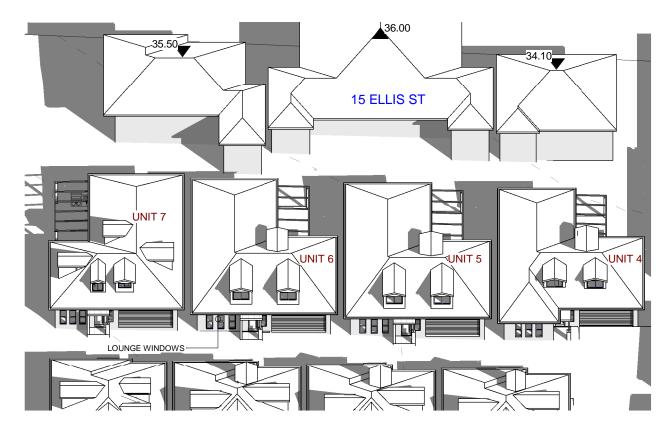

| GENERAL NOTES<br>- ALL DIMENSIONS ARE TO BE CHECKED ON SITE<br>PRIOR TO ANY WORK COMMENCEMENT.<br>- ALL DIMENSIONS ARE IN MILLIMETRES.                                                                     | E TO BE CHECKED ON SITE<br>COMMENCEMENT.<br>E IN MILLIMETRES.<br>E IN MILLIMETRES. | EPW 109 WOOLCOTT ST.<br>EARLWOOD NSW 2206<br>P (02) 9591 5292 | DRAWING TITLE:<br>SHADOW DIAGRAM - ELEVATIONS<br>DEMOLITION OF EXISTING STRUCTURES & CONSTRUCTION OF A MULTI-<br>DWELLING HOUSING COMPRISING OF 11 UNITS WITH FRONT FENCE ON | PLOT DATE:<br>SCALE: | 4/15/2024<br>9:58:55 AM<br>1 : 100 (A3) |                                                                                                                              |                     |                      |
|------------------------------------------------------------------------------------------------------------------------------------------------------------------------------------------------------------|------------------------------------------------------------------------------------------------------------------------------------------------------------------------------------------------------------------------------------------------------------------------------------------------------------------------------------------------------------------------------------------------------------------------------------------------------------------------------------------------------------------------------------------------------------------------------------------------------------------------------------------------------------------------------------------------------------------------------------------|---------------------------------------------------------------|------------------------------------------------------------------------------------------------------------------------------------------------------------------------------|----------------------|-----------------------------------------|------------------------------------------------------------------------------------------------------------------------------|---------------------|----------------------|
| <ul> <li>WRITTEN DIMENSIONS WILL TAKE PRECEDENCE<br/>OVER SCALE</li> <li>GROUND LEVELS ARE APPROXIMATE ONLY.</li> <li>ALL TIMBER FRAME WORKS SHALL BE IN<br/>ACCORDANCE WITH TIMBER FRAME CODE.</li> </ul> | 4                                                                                                                                                                                                                                                                                                                                                                                                                                                                                                                                                                                                                                                                                                                                        | SECTION 4.55 (1a)                                             | 12/3/24                                                                                                                                                                      |                      | M 0402206326<br>E epwdesigns@gmail.com  | LOT 1; AND DUAL OCCUPANCY WITH FRONT FENCE ON LOT 2<br>AT: NO. 9-13 ELLIS ST, CONDELL PARK<br>SECTION 4.55 (1A) MODIFICATION | DRAWN BY:<br>SHEET: | LN<br>S4.55<br>08.15 |

(4) UNIT 3 SHADOW - 4 PM 21 JUNE 1:100