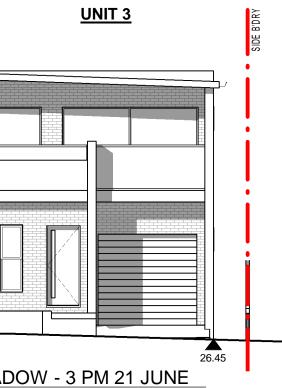

### 1 <u>21 JUNE - 4 PM</u> 1:300

| GENERAL NOTES<br>- ALL DIMENSIONS ARE TO BE CHECKED ON SITE                                                          | REVISION    | AMENDMENTS<br>AMENDMENT TO COUNCIL                                | Date<br>13/8/19                                                                                                                                                    | -                |                                                                                            | DRAWING TITLE:<br>SHADOW DIAGRAM - 21 JUNE 4 PM                                                                             | PLOT DATE: | 4/15/2024<br>9:58:44 AM |
|----------------------------------------------------------------------------------------------------------------------|-------------|-------------------------------------------------------------------|--------------------------------------------------------------------------------------------------------------------------------------------------------------------|------------------|--------------------------------------------------------------------------------------------|-----------------------------------------------------------------------------------------------------------------------------|------------|-------------------------|
| PRIOR TO ANY WORK COMMENCEMENT.<br>- ALL DIMENSIONS ARE IN MILLIMETRES.<br>- WRITTEN DIMENSIONS WILL TAKE PRECEDENCE | 2<br>3<br>4 | AMENDMENT TO COUNCIL<br>AMENDMENT TO COUNCIL<br>SECTION 4.55 (1a) | 27/9/19<br>7/11/19<br>12/3/24                                                                                                                                      | P (02) 9591 5292 |                                                                                            | DEMOLITION OF EXISTING STRUCTURES & CONSTRUCTION OF A MULTI-<br>DWELLING HOUSING COMPRISING OF 11 UNITS WITH FRONT FENCE ON | SCALE:     | 1 : 300 (A3)            |
| OVER SCALE<br>- GROUND LEVELS ARE APPROXIMATE ONLY.<br>- ALL TIMBER FRAME WORKS SHALL BE IN                          |             |                                                                   | M         0402206326         LOT 1; AND DUAL OCCUPANCY WITH FRONT FENCE ON LO           E         epwdesigns@gmail.com         AT: NO. 9-13 ELLIS ST, CONDELL PARK |                  | LOT 1; AND DUAL OCCUPANCY WITH FRONT FENCE ON LOT 2<br>AT: NO. 9-13 ELLIS ST, CONDELL PARK | DRAWN BY:                                                                                                                   | LN         |                         |
| ACCORDANCE WITH TIMBER FRAME CODE.                                                                                   |             |                                                                   |                                                                                                                                                                    | -                |                                                                                            | SECTION 4.55 (1A) MODIFICATION                                                                                              | SHEET:     | S4.55<br>08.10          |

(4) UNIT 3 SHADOW - 4 PM 21 JUNE 1:100