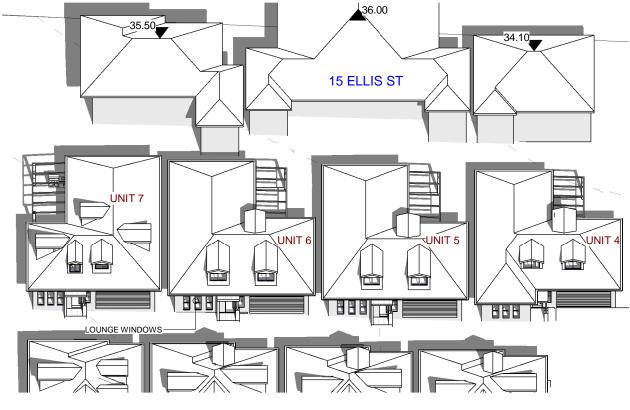

| GENERAL NOTES<br>- ALL DIMENSIONS ARE TO BE CHECKED ON SITE<br>PRIOR TO ANY WORK COMMENCEMENT.<br>- ALL DIMENSIONS ARE IN MILLIMETRES.                                                                     | E TO BE CHECKED ON SITE<br>COMMENCEMENT.<br>E IN MILLIMETRES.<br>E IN MILLIMETRES. | EPW 109 WOOLCOTT ST.<br>EARLWOOD NSW 2206<br>P (02) 9591 5292 | DRAWING TITLE:<br>SHADOW DIAGRAM - ELEVATIONS<br>DEMOLITION OF EXISTING STRUCTURES & CONSTRUCTION OF A MULTI-<br>DWELLING HOUSING COMPRISING OF 11 UNITS WITH FRONT FENCE ON | PLOT DATE:<br>SCALE: | 4/15/2024<br>9:58:55 AM<br>1 : 100 (A3) |                                                                                                                              |                     |                      |
|------------------------------------------------------------------------------------------------------------------------------------------------------------------------------------------------------------|------------------------------------------------------------------------------------------------------------------------------------------------------------------------------------------------------------------------------------------------------------------------------------------------------------------------------------------------------------------------------------------------------------------------------------------------------------------------------------------------------------------------------------------------------------------------------------------------------------------------------------------------------------------------------------------------------------------------------------------|---------------------------------------------------------------|------------------------------------------------------------------------------------------------------------------------------------------------------------------------------|----------------------|-----------------------------------------|------------------------------------------------------------------------------------------------------------------------------|---------------------|----------------------|
| <ul> <li>WRITTEN DIMENSIONS WILL TAKE PRECEDENCE<br/>OVER SCALE</li> <li>GROUND LEVELS ARE APPROXIMATE ONLY.</li> <li>ALL TIMBER FRAME WORKS SHALL BE IN<br/>ACCORDANCE WITH TIMBER FRAME CODE.</li> </ul> | 4                                                                                                                                                                                                                                                                                                                                                                                                                                                                                                                                                                                                                                                                                                                                        | SECTION 4.55 (1a)                                             | 12/3/24                                                                                                                                                                      |                      | M 0402206326<br>E epwdesigns@gmail.com  | LOT 1; AND DUAL OCCUPANCY WITH FRONT FENCE ON LOT 2<br>AT: NO. 9-13 ELLIS ST, CONDELL PARK<br>SECTION 4.55 (1A) MODIFICATION | DRAWN BY:<br>SHEET: | LN<br>S4.55<br>08.15 |

(4) UNIT 3 SHADOW - 4 PM 21 JUNE 1:100